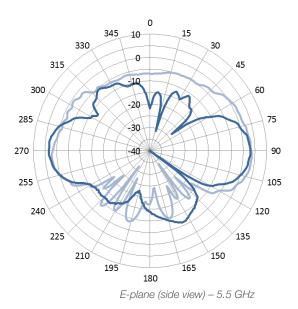

## **BEAMWIDTH**

E-plane: 29 degrees (Vpol antenna),
 33 degrees (Hpol antenna)

• H-plane: 360 degrees