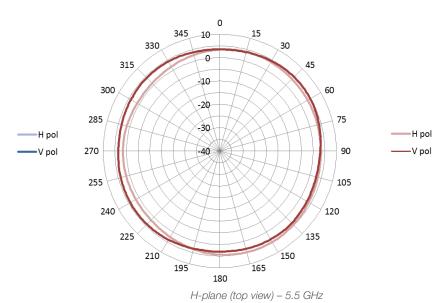

## **BEAMWIDTH**

E-plane: 29 degrees (Vpol antenna),
 33 degrees (Hpol antenna)

• H-plane: 360 degrees