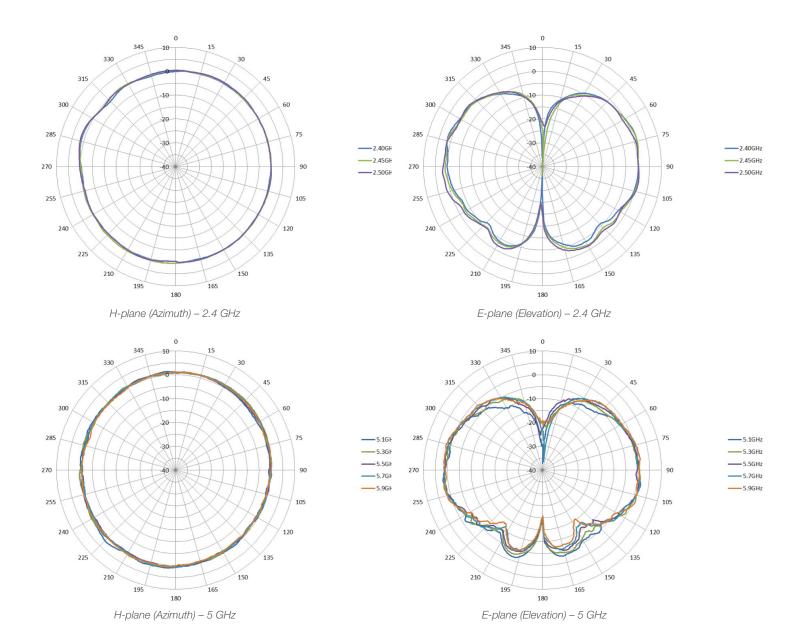

### **ANTENNA PATTERNS**

#### **POLARIZATION**

 Linear, vertical. Omnidirectional patterns at all frequencies

### **BEAMWIDTH**

E-plane: 80 degreesH-plane: 360 degrees