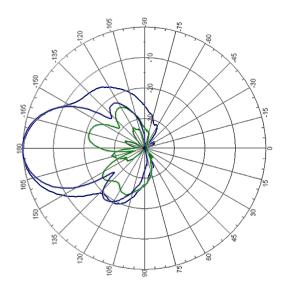

# **BEAMWIDTH**

Horiz Plane: 30°Vert Plane: 30°

#### **INSTALLATION HARDWARE**

· Mount kit for wall and pole included.

Vertical (5.47 GHz)

Horizontal (5.47 GHz)