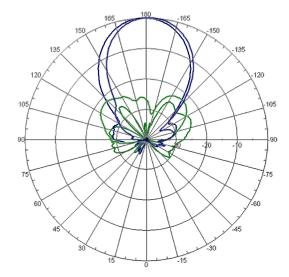

# **BEAMWIDTH**

Horiz Plane: 30°Vert Plane: 30°

#### **INSTALLATION HARDWARE**

· Mount kit for wall and pole included.

Vertical (5.47 GHz)

Horizontal (5.47 GHz)