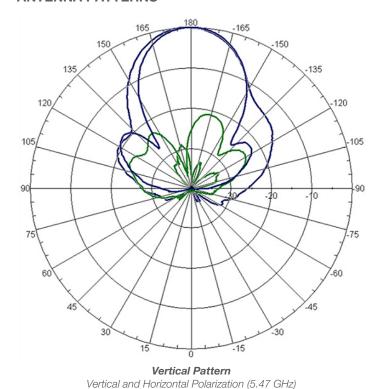

seating section in stadiums and other large public venues. It is also ideal for point-to-point connections. The narrower beamwidth reduces the zone where interference may be received.

#### FREQUENCY/MAXIMUM GAIN

• 4.9 GHz to 6.0 GHz/14 dBi min

### **POLARIZATION**

H and V

## **BEAMWIDTH**

E Plane: 30°H Plane: 30°

## **IMPEDANCE**

• 50 ohms

### **MAXIMUM INPUT POWER**

6 watts

### **VSWR**

• 2:1

# **CONNECTORS**

N-type female x2 (RF cables not included)

## **DIMENSIONS**

• 190 mm x 190 mm x 30 mm

#### **WEIGHT**

• 700 g

#### HOUSING

Aluminum

## **RADOME MATERIAL**

Plastic

## **OPERATING TEMPERATURE**

• -45° C to +65° C

## **INSTALLATION HARDWARE**

• Mount kit for wall and pole included



Front View



Back View



Mount Kit Illustration



## **ANTENNA PATTERNS**





Vertical and Horizontal Polarization (5.47 GHz)



### www.arubanetworks.com

1344 Crossman Avenue. Sunnyvale, CA 94089

1-866-55-ARUBA | Tel. +1 408.227.4500 | Fax. +1 408.227.4550 | info@arubanetworks.com