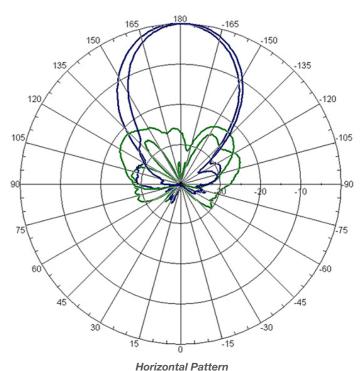

# ARUBA OUTDOOR MIMO ANTENNA KIT ANT-2X2-5314

ANT-2x2-5314 is a dual-polarized antenna with 30° H x 30° V beamwidths. This antenna is well suited for coverage along a street, spot coverage, or for covering a seating section in stadiums and other large public venues. It is also ideal for point-to-point connections. The narrower beamwidth reduces the zone where interference may be received.

## **BEAMWIDTH**

E Plane: 30°H Plane: 30°

## **ANTENNA PATTERNS**

Vertical and Horizontal Polarization (5.47 GHz)