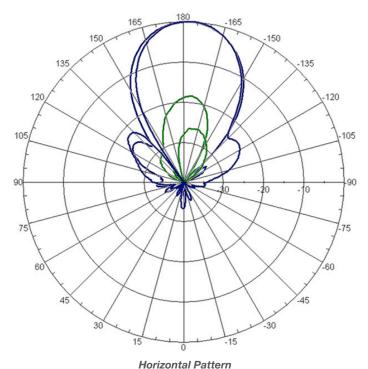

## **ANTENNA PATTERNS**

Vertical and Horizontal Polarization (2.44 GHz)

www.arubanetworks.com

1344 Crossman Avenue. Sunnyvale, CA 94089 1-866-55-ARUBA | Tel. +1 408.227.4500 | Fax. +1 408.227.4550 | info@arubanetworks.com