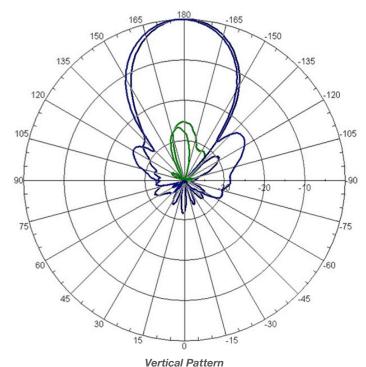

## **ANTENNA PATTERNS**

Vertical and Horizontal Polarization (2.44 GHz)

www.arubanetworks.com

1344 Crossman Avenue. Sunnyvale, CA 94089 1-866-55-ARUBA | Tel. +1 408.227.4500 | Fax. +1 408.227.4550 | info@arubanetworks.com